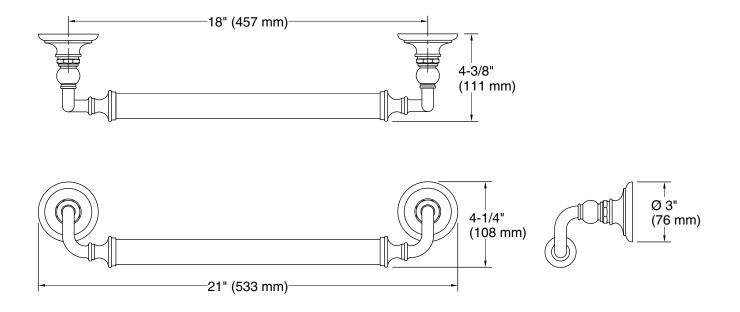

### Features

- 18" (457 mm) bar.
- Provides minimum 300 lb load capacity.
- Coordinates with traditional-style KOHLER<sup>®</sup> faucets and showering components.

### **Technical Information**

All product dimensions are nominal. Installation Type: Wall-mount Material: Zinc, Stainless Steel

### Notes

Measure your actual product for roughing-in details.

WARNING: Risk of personal injury. The wall plates on the grab bar must be mounted to a brace between the wall studs. This will ensure that the weight of the user is adequately supported.